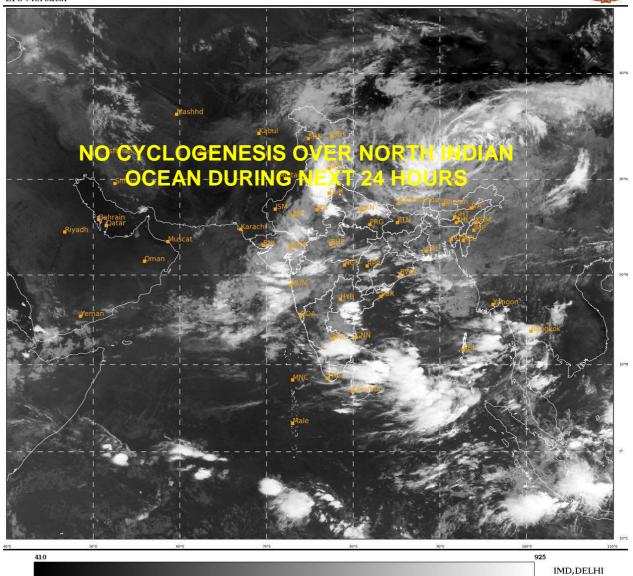

#### **BAY OF BENGAL:**

SCATTERED TO BROKEN LOW AND MEDIUM CLOUDS WITH EMBEDDED INTENSE TO VERY INTENSE CONVECTION LAY OVER WESTCENTRAL BAY OF BENGAL OFF SOUTH ANDHRA PRADESH COAST, SOUTH BAY OF BENGAL & NORTH ANDAMAN SEA. SCATTERED LOW AND MEDIUM CLOUDS WITH EMBEDDED MODERATE TO INTENSE CONVECTION LAY OVER REST BAY OF BENGAL & SOUTH ANDAMAN SEA.

## PROBABILITY OF CYCLOGENESIS (FORMATION OF DEPRESSION) DURING NEXT 120 HRS):

| 24 HOURS | 24-48 HOURS | 48-72 HOURS | 72-96 HOURS | 96-120 HOURS |
|----------|-------------|-------------|-------------|--------------|
| NIL      | NIL         | NIL         | NIL         | NIL          |

### **ARABIAN SEA:**

SCATTERED LOW AND MEDIUM CLOUDS WITH EMBEDDED MODERATE TO INTENSE CONVECTION OVER NORTHEAST ARABIAN SEA OFF GUJARAT COAST, GULF OF CAMBAY, CENTRAL & SOUTHEAST ARABIAN SEA OFF KERALA COAST. SCATTERED LOW AND MEDIUM CLOUDS WITH EMBEDDED WEAK TO MODERATE CONVECTION LAY OVER GULF OF KUTCH & COMORIN REGION.